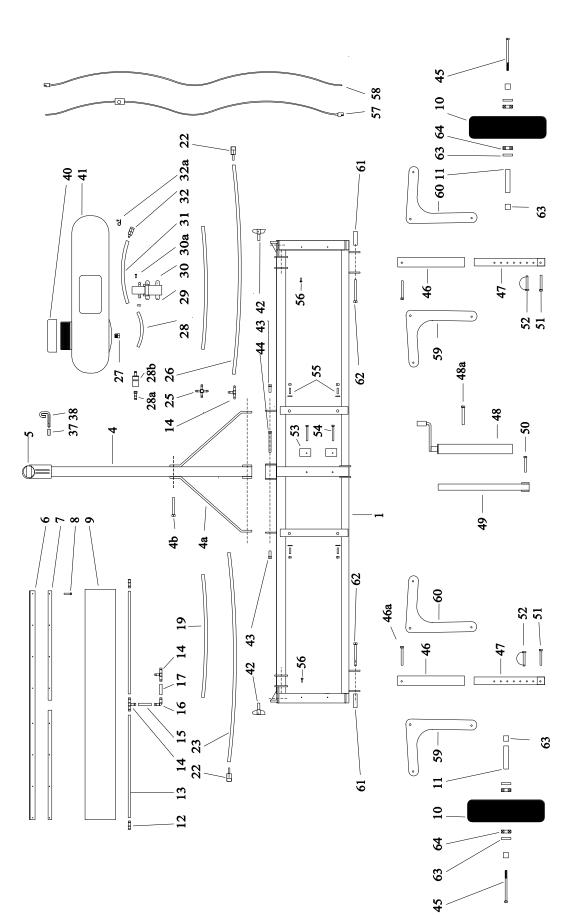

#### Redback Wiper 2.4 Spare Parts

#### <u>Part no</u>

| Part |
|------|
|------|

| <u>Part no</u>   | <u>Part</u>                            |
|------------------|----------------------------------------|
| WP. WO - 1       | Wiper Main Frame - 2.4m                |
| WP. WO - 4       | Wiper Drawbar Including Coupling       |
| WP. WO - 4a      | Wiper Drawbar Side Stay                |
| WP. WO - 4b      | M12 x 90 HT bolt                       |
| WP. 0/6T -1      | Towball coupling                       |
| WP. WO - 6       | Wick Mounting Angle Bar -1.2m          |
| WP. WO - 7       | Wick Retainer Bar - 0.6m               |
| WP. WO - 8       | 12g x 30 tek screw                     |
| WP. WO - 9       | Wick Felt - 1.2m                       |
| WP. WO - 10      | Wheel - 2.50-8                         |
| WP. WO - 11      | Wiper Axle                             |
| WP. WO - 12      | 13mm Plastic End Plug                  |
| WP. WO - 13      | Soaker Tube - 570mm                    |
| WP. WO - 14      | 13mm Plastic Tee                       |
| WP. WO - 15      | Soaker Tube Riser - 70mm               |
| WP. WO - 16      | 13mm Plastic Elbow                     |
| WP. WO - 17      | Soaker Tube Connector - 67mm           |
| WP. WO - 18      | 10mm - 13mm Plastic Tee                |
| WP. WO - 12/17   | Soaker Hose Kit                        |
| WP. WO - 9/17    | Soaker Hose & Felt                     |
| WP. WO - 6/17    | Wick Kit complete                      |
| WP. WO - 19      | 10mm Hose - 530mm                      |
| WP. WO - 20      | 10mm Hose - 640mm                      |
| WP. WO - 21      | Brass Quick Connector - male           |
| WP. WO - 22      | Brass Quick Connector - female         |
| WP. WO - 23      | 10mm Hose - 1050mm                     |
| WP. WO - 24      | 10mm Plastic Tee                       |
| WP. WO - 25      | 13mm Plastic Cross                     |
| WP. WO - 26      | 10mm Hose - 1160mm                     |
| WP. WO - 27      | 1/2 BSP Tank Plug                      |
| WP. WO - 28      | 10mm Hose - 280mm                      |
| WP. WO - 28a     | Garden Hose Connector - Male           |
| WP. WO - 28b     | Garden Hose Connector - Female         |
| WP. WO - 29      | 10mm Hose Clamp                        |
| WP. WO - 30      | 3.8 l/min 12v pump                     |
| WP. WO - 30a     | M5 x 16 screw                          |
| WP. WO - 31      | 8.5mm Suction Hose - 500mm             |
| WP. WO - 32      | 10mm Suction Filter                    |
| WP. WO - 32a     | "P"clamp & screw                       |
| WP. WO - 40      | Tank Lid - 152mm                       |
| WP. WO - 41      | 50 litre tank                          |
| WP. WO - 28 / 41 | 50 litre tank, pump, lid, suction hose |
| WP. WO - 42      | 12mm Drop Lock Latch                   |
| WP. WO - 43      | M12 x 40 Ht bolt & nyloc nut           |
| WP. WO - 44      | M12 x 100 Ht bolt & nyloc nut          |
| WP. WO - 45      | M10 x 160 Ht bolt & nyloc nut          |
| WP. WO - 46      | Wheel Adjustment Slide - outer         |
| WP. WO - 47      | Wheel Adjustment Slide - inner         |
| WP. WO - 48      | Wiper Lift Jack - Outer                |
| WP. WO - 49      | Wiper Lift Jack - Inner                |
| WP. WO - 50      | M10 x 75 HT bolt & nyloc nut           |
| WP. WO - 51      | M10 x 90 HT bolt & nyloc nut           |
| WP. WO - 52      | 3/8" Shaft Locking Pin                 |
| WP. WO - 53      | Wick Mount Clamp                       |
| WP. WO - 54      | M8 x 75 HT bolt & nyloc nut            |
| WP. WO - 55      | M8 x 35 grub screw, washers & nut      |
| WP. WO - 56      | M6 x 16 HT bolt & nyloc nut            |
| WP. WO - 57      | Quad Wiring Loom & Switch              |
| WP. WO - 58      | Tank Wiring Loom                       |
| WP. WO - 59      | Wiper Wheel Arm - LH                   |
| WP. WO - 60      | Wiper Wheel Arm - RH                   |
| WP. WO - 61      | Wheel Arm Spacer                       |
| WP. WO - 62      | M12 x 110 HT bolt                      |
| WP. WO - 63      | Wheel Spacer                           |
| WP. 01356 - 63   |                                        |
|                  | Seal - 52/30/8                         |
| WP. 01356 - 64   | Seal - 52/30/8<br>6205 bearing         |