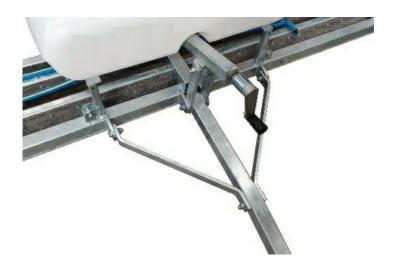

#### **Button Switch:**

- Wipers come standard with a spring return Button Switch.
- You will need to depress at regular intervals depending on the density of weeds

#### Timer Switch

An optional timer switch is available with variable timed off/on.