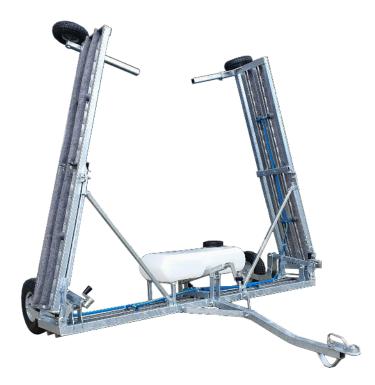

# Redback Wiper:

Is a weed wiper product designed for the application of herbicide to weeds. Herbicide can easily be applied to weeds that stand higher than the surrounding pasture or crop with a Redback Wiper.

# Available Options:

The Redback Wiper is available in different configurations:

- 2.4m wiper main centre section with tank
- 4.8m wiper main centre section with 1.2m wings & tank
- 6.2m wiper main centre section with 1.9m wings & tank