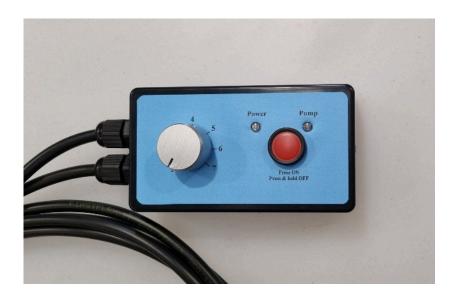

#### **Button Switch:**

- Wipers come standard with a spring return Button Switch.
- You will need to depress at regular intervals depending on the density of weeds

#### Timer Switch

An optional timer switch is available with variable timed off/on.

#### **Timer Application Rates:**

- Set the time according to the density of weeds in the pasture
- The wicks should be very wet but not dripping during application.
- Check during operation by touching the underside of wicks with boot.
- With a little trial & error you can maintain the wetness of the wicks.
- Times vary from 0.8 sec on & 12 sec off to 6 sec on & 6 sec off

| Redback Wiper            |         |          |  |  |
|--------------------------|---------|----------|--|--|
| Timer Settings - Seconds |         |          |  |  |
| Setting no               | Time on | Time off |  |  |
| 1                        | 0.8     | 12       |  |  |
| 2                        | 1.0     | 11       |  |  |
| 3                        | 2.0     | 10       |  |  |
| 4                        | 3.0     | 9        |  |  |
| 5                        | 4.0     | 8        |  |  |
| 6                        | 5.0     | 7        |  |  |
| 7                        | 6.0     | 6        |  |  |