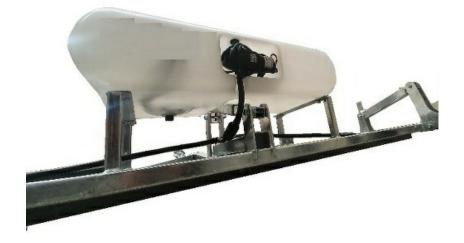

- 1. Fit Drawbar with:
  - M12 x 110 bolt at rear of Drawbar Stem
  - M12 x 90 bolt at front of Drawbar Stays
  - M12 x 40 bolt either side at rear of Drawbar Stays

2. Fit Centre Lift Jack with:

- M10 x 75 bolt at rear
- M12 x 90 bolt on Drawbar upright

Fit all bolts with nyloc nuts and tighten.

Wiper Main Frame Wheel & 4.8 Extension Fitting

1. Fit Wiper Main Frame Wheel & Adjuster with:

• M12 x 90 bolt on front pivot mount

• M12 x 110 bolt on rear wheel pivot mount Fit bolts with nyloc nuts and tighten.