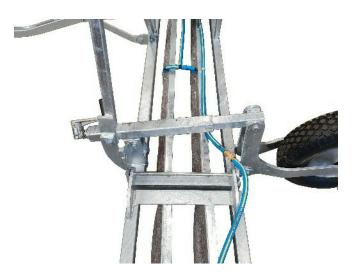

# **Wiper Final Assembly Instructions**

- 1. Fit Tank:
  - Remove M8 nyloc nuts & one washer from each tank stud
  - One washer plus rubber washer retainer will be one each stud
  - Sit Tank on mounts & hold in place with washer & M8 nyloc nut
- 2. Connect feed hose connector:

- 1. Fit Drawbar with:
  - M12 x 110 bolt at rear of Drawbar Stem
  - M12 x 90 bolt at front of Drawbar Stays
  - M12 x 40 bolt either side at rear of Drawbar Stays

2. Fit Centre Lift Jack with:

- M10 x 75 bolt at rear
- M12 x 90 bolt on Drawbar upright