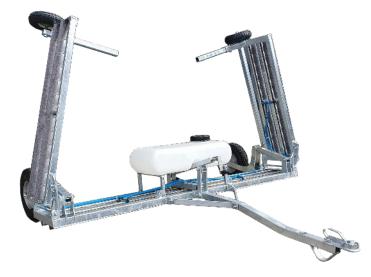

# Redback Wiper:

Is a weed wiper product designed for the application of herbicide to weeds. Herbicide can easily be applied to weeds that stand higher than the surrounding pasture or crop with a Redback Wiper.

# Available Options:

The Redback Wiper is available in different configurations:

- 2.4m wiper main centre section with tank
- 4.8m wiper main centre section with 1.2m wings & tank
- 6.2m wiper main centre section with 1.9m wings & tank