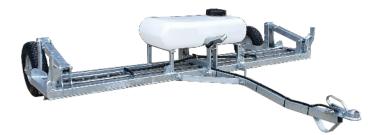

# Redback Wiper:

Is a weed wiper product designed for the application of herbicide to weeds. Herbicide can easily be applied to weeds that stand higher than the surrounding pasture or crop with a Redback Wiper.

# Available Options:

The Redback Wiper is available in different configurations:

- 2.4m wiper main centre section with tank
- 4.8m wiper main centre section with 1.2m wings & tank
- 6.2m wiper main centre section with 1.9m wings & tank

Wing sections & or tank can be retrofitted at a later date