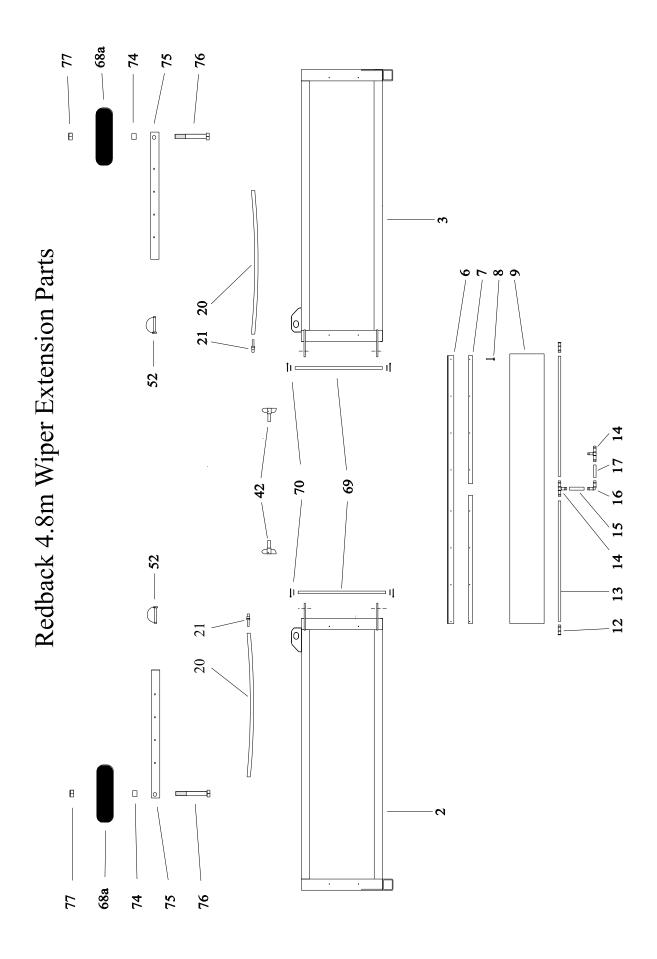

# Redback Wiper 1.2 Extension Spare Parts

| WP. WO - 2Wiper Left Hand Extension - 1.2mWP. WO - 2/42Wiper Right Hand Extension - 1.2m - completeWP. WO - 3/42Wiper Right Hand Extension - 1.2m - completeWP. WO - 3/42Wiper Right Hand Extension - 1.2m - completeWP. WO - 2/3/42Wiper Right Mand Extension Kit - 2.4m - 4.8mWP. WO - 6Wick Mounting Angle Bar - 1.2mWP. WO - 7Wick Retainer Bar - 0.6mWP. WO - 812g x 30 tek screwWP. WO - 9Wick Felt - 1.2mWP. WO - 1213mm Plastic End PlugWP. WO - 13Soaker Tube - 570mmWP. WO - 1413mm Plastic TeeWP. WO - 15Soaker Tube Riser - 70mmWP. WO - 1613mm Plastic ElbowWP. WO - 17Soaker Tube Connector - 67mmWP. WO - 19/17Soaker Hose & FeltWP. WO - 9/17Soaker Hose & FeltWP. WO - 2010mm Hose - 530mmWP. WO - 21Brass Quick Connector - maleWP. WO - 68a350/4 wheelWP. WO - 69Extension Pivot RodWP. WO - 703.2 Split Pin & WasherWP. WO - 74Extension Wheel SpacerWP. WO - 75Extension Wheel SliderWP. WO - 76M20 vijoc nut                                                                                                                                                                                                                                                                                                                                                                                              | <u>Part no</u>  | <u>Part</u>                                  |
|---------------------------------------------------------------------------------------------------------------------------------------------------------------------------------------------------------------------------------------------------------------------------------------------------------------------------------------------------------------------------------------------------------------------------------------------------------------------------------------------------------------------------------------------------------------------------------------------------------------------------------------------------------------------------------------------------------------------------------------------------------------------------------------------------------------------------------------------------------------------------------------------------------------------------------------------------------------------------------------------------------------------------------------------------------------------------------------------------------------------------------------------------------------------------------------------------------------------------------------------------------------------------------------------------------------------------------|-----------------|----------------------------------------------|
| WP. WO - 3         Wiper Right Hand Extension - 1.2m           WP. WO - 3/42         Wiper Right Hand Extension - 1.2m - complete           WP. WO - 2/3/42         Wiper Extension Kit - 2.4m - 4.8m           WP. WO - 6         Wick Mounting Angle Bar - 1.2m           WP. WO - 7         Wick Retainer Bar - 0.6m           WP. WO - 7         Wick Retainer Bar - 0.6m           WP. WO - 8         12g x 30 tek screw           WP. WO - 9         Wick Felt - 1.2m           WP. WO - 12         13mm Plastic End Plug           WP. WO - 13         Soaker Tube Riser - 70mm           WP. WO - 14         13mm Plastic Tee           WP. WO - 15         Soaker Tube Riser - 70mm           WP. WO - 16         13mm Plastic Elbow           WP. WO - 17         Soaker Tube Connector - 67mm           WP. WO - 19         10mm Hose - 530mm           WP. WO - 9/17         Soaker Hose & Felt           WP. WO - 6/17         Wick Kit complete           WP. WO - 20         10mm Hose - 530mm           WP. WO - 21         Brass Quick Connector - male           WP. WO - 68a         350/4 wheel           WP. WO - 69         Extension Pivot Rod           WP. WO - 69         Extension Pivot Rod           WP. WO - 70         3.2 Split Pin & Washer                                                    | WP. WO - 2      | Wiper Left Hand Extension - 1.2m             |
| WP. WO - 3/42Wiper Right Hand Extension - 1.2m - completeWP. WO - 2/3/42Wiper Extension Kit - 2.4m - 4.8mWP. WO - 6Wick Mounting Angle Bar - 1.2mWP. WO - 7Wick Retainer Bar - 0.6mWP. WO - 7Wick Retainer Bar - 0.6mWP. WO - 812g x 30 tek screwWP. WO - 9Wick Felt - 1.2mWP. WO - 1213mm Plastic End PlugWP. WO - 13Soaker Tube - 570mmWP. WO - 1413mm Plastic TeeWP. WO - 15Soaker Tube Riser - 70mmWP. WO - 1613mm Plastic ElbowWP. WO - 17Soaker Hose KitWP. WO - 9/17Soaker Hose KitWP. WO - 6/17Wick Kit completeWP. WO - 1910mm Hose - 530mmWP. WO - 2010mm Hose - 720mmWP. WO - 21Brass Quick Connector - maleWP. WO - 68a350/4 wheelWP. WO - 69Extension Pivot RodWP. WO - 703.2 Split Pin & WasherWP. WO - 74Extension Wheel SpacerWP. WO - 75Extension Wheel SiderWP. WO - 76M20 x 150 Bolt                                                                                                                                                                                                                                                                                                                                                                                                                                                                                                                         | WP. WO - 2/42   | Wiper Left Hand Extension - 1.2m - complete  |
| WP. WO - 2/3/42         Wiper Extension Kit - 2.4m - 4.8m           WP. WO - 6         Wick Mounting Angle Bar -1.2m           WP. WO - 7         Wick Retainer Bar - 0.6m           WP. WO - 8         12g x 30 tek screw           WP. WO - 8         12g x 30 tek screw           WP. WO - 9         Wick Felt - 1.2m           WP. WO - 12         13mm Plastic End Plug           WP. WO - 13         Soaker Tube - 570mm           WP. WO - 14         13mm Plastic Tee           WP. WO - 15         Soaker Tube Riser - 70mm           WP. WO - 16         13mm Plastic Elbow           WP. WO - 17         Soaker Tube Connector - 67mm           WP. WO - 177         Soaker Hose Kit           WP. WO - 9/17         Soaker Hose & Felt           WP. WO - 9/17         Soaker Hose & Somm           WP. WO - 20         10mm Hose - 530mm           WP. WO - 21         Brass Quick Connector - male           WP. WO - 22         10mm Hose - 720mm           WP. WO - 68a         350/4 wheel           WP. WO - 69         Extension Pivot Rod           WP. WO - 70         3.2 Split Pin & Washer           WP. WO - 74         Extension Wheel Spacer           WP. WO - 75         Extension Wheel Slider           WP. WO - 76 <t< td=""><td>WP. WO - 3</td><td>Wiper Right Hand Extension - 1.2m</td></t<> | WP. WO - 3      | Wiper Right Hand Extension - 1.2m            |
| WP. WO - 6         Wick Mounting Angle Bar - 1.2m           WP. WO - 7         Wick Retainer Bar - 0.6m           WP. WO - 8         12g x 30 tek screw           WP. WO - 9         Wick Felt - 1.2m           WP. WO - 12         13mm Plastic End Plug           WP. WO - 13         Soaker Tube - 570mm           WP. WO - 14         13mm Plastic Tee           WP. WO - 15         Soaker Tube Riser - 70mm           WP. WO - 16         13mm Plastic Elbow           WP. WO - 17         Soaker Tube Connector - 67mm           WP. WO - 17         Soaker Hose Kit           WP. WO - 9/17         Soaker Hose Kit           WP. WO - 6/17         Wick Kit complete           WP. WO - 20         10mm Hose - 530mm           WP. WO - 21         Brass Quick Connector - male           WP. WO - 22         10mm Hose - 720mm           WP. WO - 23         10mm Drop Lock Latch           WP. WO - 68a         350/4 wheel           WP. WO - 69         Extension Pivot Rod           WP. WO - 70         3.2 Split Pin & Washer           WP. WO - 74         Extension Wheel Sjacer           WP. WO - 75         Extension Wheel Slider                                                                                                                                                                         | WP. WO - 3/42   | Wiper Right Hand Extension - 1.2m - complete |
| WP. WO - 7       Wick Retainer Bar - 0.6m         WP. WO - 8       12g x 30 tek screw         WP. WO - 9       Wick Felt - 1.2m         WP. WO - 12       13mm Plastic End Plug         WP. WO - 13       Soaker Tube - 570mm         WP. WO - 14       13mm Plastic Tee         WP. WO - 15       Soaker Tube Riser - 70mm         WP. WO - 16       13mm Plastic Elbow         WP. WO - 17       Soaker Tube Connector - 67mm         WP. WO - 17/       Soaker Hose Kit         WP. WO - 9/17       Soaker Hose & Felt         WP. WO - 6/17       Wick Kit complete         WP. WO - 20       10mm Hose - 530mm         WP. WO - 21       Brass Quick Connector - male         WP. WO - 68a       350/4 wheel         WP. WO - 69       Extension Pivot Rod         WP. WO - 70       3.2 Split Pin & Washer         WP. WO - 74       Extension Wheel Spacer         WP. WO - 75       Extension Wheel Slider         WP. WO - 76       M20 x 150 Bolt                                                                                                                                                                                                                                                                                                                                                                     | WP. WO - 2/3/42 | Wiper Extension Kit - 2.4m - 4.8m            |
| WP. WO - 8         12g x 30 tek screw           WP. WO - 9         Wick Felt - 1.2m           WP. WO - 12         13mm Plastic End Plug           WP. WO - 13         Soaker Tube - 570mm           WP. WO - 14         13mm Plastic Tee           WP. WO - 15         Soaker Tube Riser - 70mm           WP. WO - 16         13mm Plastic Elbow           WP. WO - 17         Soaker Tube Connector - 67mm           WP. WO - 17         Soaker Hose Kit           WP. WO - 9/17         Soaker Hose Kit           WP. WO - 6/17         Wick Kit complete           WP. WO - 20         10mm Hose - 530mm           WP. WO - 20         10mm Hose - 720mm           WP. WO - 68a         350/4 wheel           WP. WO - 69         Extension Pivot Rod           WP. WO - 69         Soaker Inter Spacer           WP. WO - 70         3.2 Split Pin & Washer           WP. WO - 75         Extension Wheel Slider                                                                                                                                                                                                                                                                                                                                                                                                            | WP. WO - 6      | Wick Mounting Angle Bar -1.2m                |
| WP. WO - 9         Wick Felt - 1.2m           WP. WO - 12         13mm Plastic End Plug           WP. WO - 13         Soaker Tube - 570mm           WP. WO - 14         13mm Plastic Tee           WP. WO - 15         Soaker Tube Riser - 70mm           WP. WO - 16         13mm Plastic Elbow           WP. WO - 17         Soaker Tube Connector - 67mm           WP. WO - 17         Soaker Hose Kit           WP. WO - 9/17         Soaker Hose Kit           WP. WO - 6/17         Wick Kit complete           WP. WO - 20         10mm Hose - 530mm           WP. WO - 21         Brass Quick Connector - male           WP. WO - 68a         350/4 wheel           WP. WO - 69         Extension Pivot Rod           WP. WO - 70         3.2 Split Pin & Washer           WP. WO - 74         Extension Wheel Slider           WP. WO - 75         Extension Wheel Slider                                                                                                                                                                                                                                                                                                                                                                                                                                              | WP. WO - 7      | Wick Retainer Bar - 0.6m                     |
| WP. WO - 1213mm Plastic End PlugWP. WO - 13Soaker Tube - 570mmWP. WO - 1413mm Plastic TeeWP. WO - 15Soaker Tube Riser - 70mmWP. WO - 1613mm Plastic ElbowWP. WO - 17Soaker Tube Connector - 67mmWP. WO - 17Soaker Hose KitWP. WO - 9/17Soaker Hose & FeltWP. WO - 6/17Wick Kit completeWP. WO - 1910mm Hose - 530mmWP. WO - 2010mm Hose - 720mmWP. WO - 21Brass Quick Connector - maleWP. WO - 68a350/4 wheelWP. WO - 69Extension Pivot RodWP. WO - 703.2 Split Pin & WasherWP. WO - 74Extension Wheel SliderWP. WO - 75Extension Wheel Slider                                                                                                                                                                                                                                                                                                                                                                                                                                                                                                                                                                                                                                                                                                                                                                                  | WP. WO - 8      | 12g x 30 tek screw                           |
| WP. WO - 13         Soaker Tube - 570mm           WP. WO - 14         13mm Plastic Tee           WP. WO - 15         Soaker Tube Riser - 70mm           WP. WO - 16         13mm Plastic Elbow           WP. WO - 17         Soaker Tube Connector - 67mm           WP. WO - 17         Soaker Hose Kit           WP. WO - 9/17         Soaker Hose & Felt           WP. WO - 9/17         Soaker Hose & Felt           WP. WO - 6/17         Wick Kit complete           WP. WO - 19         10mm Hose - 530mm           WP. WO - 20         10mm Hose - 720mm           WP. WO - 21         Brass Quick Connector - male           WP. WO - 68a         350/4 wheel           WP. WO - 69         Extension Pivot Rod           WP. WO - 70         3.2 Split Pin & Washer           WP. WO - 74         Extension Wheel Spacer           WP. WO - 75         Extension Wheel Slider                                                                                                                                                                                                                                                                                                                                                                                                                                          | WP. WO - 9      | Wick Felt - 1.2m                             |
| WP. W0 - 1413mm Plastic TeeWP. W0 - 15Soaker Tube Riser - 70mmWP. W0 - 1613mm Plastic ElbowWP. W0 - 17Soaker Tube Connector - 67mmWP. W0 - 12/17Soaker Hose KitWP. W0 - 9/17Soaker Hose KitWP. W0 - 6/17Wick Kit completeWP. W0 - 1910mm Hose - 530mmWP. W0 - 2010mm Hose - 720mmWP. W0 - 21Brass Quick Connector - maleWP. W0 - 68a350/4 wheelWP. W0 - 69Extension Pivot RodWP. W0 - 703.2 Split Pin & WasherWP. W0 - 74Extension Wheel SpacerWP. W0 - 75Extension Wheel SliderWP. W0 - 76M20 x 150 Bolt                                                                                                                                                                                                                                                                                                                                                                                                                                                                                                                                                                                                                                                                                                                                                                                                                       | WP. WO - 12     | 13mm Plastic End Plug                        |
| WP. W0 - 15Soaker Tube Riser - 70mmWP. W0 - 1613mm Plastic ElbowWP. W0 - 17Soaker Tube Connector - 67mmWP. W0 - 12/17Soaker Hose KitWP. W0 - 9/17Soaker Hose & FeltWP. W0 - 6/17Wick Kit completeWP. W0 - 1910mm Hose - 530mmWP. W0 - 2010mm Hose - 720mmWP. W0 - 21Brass Quick Connector - maleWP. W0 - 68a350/4 wheelWP. W0 - 69Extension Pivot RodWP. W0 - 703.2 Split Pin & WasherWP. W0 - 71Extension Wheel SpacerWP. W0 - 75Extension Wheel SliderWP. W0 - 76M20 x 150 Bolt                                                                                                                                                                                                                                                                                                                                                                                                                                                                                                                                                                                                                                                                                                                                                                                                                                               | WP. WO - 13     | Soaker Tube - 570mm                          |
| WP. WO - 1613mm Plastic ElbowWP. WO - 17Soaker Tube Connector - 67mmWP. WO - 12/17Soaker Hose KitWP. WO - 9/17Soaker Hose & FeltWP. WO - 6/17Wick Kit completeWP. WO - 1910mm Hose - 530mmWP. WO - 2010mm Hose - 720mmWP. WO - 21Brass Quick Connector - maleWP. WO - 68a350/4 wheelWP. WO - 69Extension Pivot RodWP. WO - 703.2 Split Pin & WasherWP. WO - 74Extension Wheel SpacerWP. WO - 75Extension Wheel SliderWP. WO - 76M20 x 150 Bolt                                                                                                                                                                                                                                                                                                                                                                                                                                                                                                                                                                                                                                                                                                                                                                                                                                                                                  | WP. WO - 14     | 13mm Plastic Tee                             |
| WP. W0 - 17Soaker Tube Connector - 67mmWP. W0 - 12/17Soaker Hose KitWP. W0 - 9/17Soaker Hose & FeltWP. W0 - 6/17Wick Kit completeWP. W0 - 1910mm Hose - 530mmWP. W0 - 2010mm Hose - 720mmWP. W0 - 21Brass Quick Connector - maleWP. W0 - 68a350/4 wheelWP. W0 - 68a12mm Drop Lock LatchWP. W0 - 69Extension Pivot RodWP. W0 - 703.2 Split Pin & WasherWP. W0 - 74Extension Wheel SpacerWP. W0 - 75Extension Wheel SliderWP. W0 - 76M20 x 150 Bolt                                                                                                                                                                                                                                                                                                                                                                                                                                                                                                                                                                                                                                                                                                                                                                                                                                                                               | WP. WO - 15     | Soaker Tube Riser - 70mm                     |
| WP. W0 - 12/17Soaker Hose KitWP. W0 - 9/17Soaker Hose & FeltWP. W0 - 6/17Wick Kit completeWP. W0 - 1910mm Hose - 530mmWP. W0 - 2010mm Hose - 720mmWP. W0 - 21Brass Quick Connector - maleWP. W0 - 68a350/4 wheelWP. W0 - 69Extension Pivot RodWP. W0 - 703.2 Split Pin & WasherWP. W0 - 74Extension Wheel SpacerWP. W0 - 75Extension Wheel SliderWP. W0 - 76M20 x 150 Bolt                                                                                                                                                                                                                                                                                                                                                                                                                                                                                                                                                                                                                                                                                                                                                                                                                                                                                                                                                      | WP. WO - 16     | 13mm Plastic Elbow                           |
| WP. WO - 9/17       Soaker Hose & Felt         WP. WO - 6/17       Wick Kit complete         WP. WO - 19       10mm Hose - 530mm         WP. WO - 20       10mm Hose - 720mm         WP. WO - 21       Brass Quick Connector - male         WP. WO - 68a       350/4 wheel         WP. WO - 42       12mm Drop Lock Latch         WP. WO - 69       Extension Pivot Rod         WP. WO - 70       3.2 Split Pin & Washer         WP. WO - 74       Extension Wheel Spacer         WP. WO - 75       Extension Wheel Slider         WP. WO - 76       M20 x 150 Bolt                                                                                                                                                                                                                                                                                                                                                                                                                                                                                                                                                                                                                                                                                                                                                             | WP. WO - 17     | Soaker Tube Connector - 67mm                 |
| WP. W0 - 6/17       Wick Kit complete         WP. W0 - 19       10mm Hose - 530mm         WP. W0 - 20       10mm Hose - 720mm         WP. W0 - 21       Brass Quick Connector - male         WP. W0 - 68a       350/4 wheel         WP. W0 - 42       12mm Drop Lock Latch         WP. W0 - 69       Extension Pivot Rod         WP. W0 - 70       3.2 Split Pin & Washer         WP. W0 - 74       Extension Wheel Spacer         WP. W0 - 75       Extension Wheel Slider         WP. W0 - 76       M20 x 150 Bolt                                                                                                                                                                                                                                                                                                                                                                                                                                                                                                                                                                                                                                                                                                                                                                                                            | WP. WO - 12/17  | Soaker Hose Kit                              |
| WP. WO - 19       10mm Hose - 530mm         WP. WO - 20       10mm Hose - 720mm         WP. WO - 21       Brass Quick Connector - male         WP. WO - 68a       350/4 wheel         WP. WO - 42       12mm Drop Lock Latch         WP. WO - 69       Extension Pivot Rod         WP. WO - 70       3.2 Split Pin & Washer         WP. WO - 74       Extension Wheel Spacer         WP. WO - 75       Extension Wheel Slider         WP. WO - 76       M20 x 150 Bolt                                                                                                                                                                                                                                                                                                                                                                                                                                                                                                                                                                                                                                                                                                                                                                                                                                                          | WP. WO - 9/17   | Soaker Hose & Felt                           |
| WP. WO - 2010mm Hose - 720mmWP. WO - 21Brass Quick Connector - maleWP. WO - 68a350/4 wheelWP. WO - 4212mm Drop Lock LatchWP. WO - 69Extension Pivot RodWP. WO - 703.2 Split Pin & WasherWP. WO - 74Extesnion Wheel SpacerWP. WO - 75Extension Wheel SliderWP. WO - 76M20 x 150 Bolt                                                                                                                                                                                                                                                                                                                                                                                                                                                                                                                                                                                                                                                                                                                                                                                                                                                                                                                                                                                                                                             | WP. WO - 6/17   | Wick Kit complete                            |
| WP. WO - 21Brass Quick Connector - maleWP. WO - 68a350/4 wheelWP. WO - 4212mm Drop Lock LatchWP. WO - 69Extension Pivot RodWP. WO - 703.2 Split Pin & WasherWP. WO - 74Extension Wheel SpacerWP. WO - 75Extension Wheel SliderWP. WO - 76M20 x 150 Bolt                                                                                                                                                                                                                                                                                                                                                                                                                                                                                                                                                                                                                                                                                                                                                                                                                                                                                                                                                                                                                                                                         | WP. WO - 19     | 10mm Hose - 530mm                            |
| WP. WO - 68a350/4 wheelWP. WO - 4212mm Drop Lock LatchWP. WO - 69Extension Pivot RodWP. WO - 703.2 Split Pin & WasherWP. WO - 74Extesnion Wheel SpacerWP. WO - 75Extension Wheel SliderWP. WO - 76M20 x 150 Bolt                                                                                                                                                                                                                                                                                                                                                                                                                                                                                                                                                                                                                                                                                                                                                                                                                                                                                                                                                                                                                                                                                                                | WP. WO - 20     | 10mm Hose - 720mm                            |
| WP. WO - 4212mm Drop Lock LatchWP. WO - 69Extension Pivot RodWP. WO - 703.2 Split Pin & WasherWP. WO - 74Extesnion Wheel SpacerWP. WO - 75Extension Wheel SliderWP. WO - 76M20 x 150 Bolt                                                                                                                                                                                                                                                                                                                                                                                                                                                                                                                                                                                                                                                                                                                                                                                                                                                                                                                                                                                                                                                                                                                                       | WP. WO - 21     | Brass Quick Connector - male                 |
| WP. WO - 69Extension Pivot RodWP. WO - 703.2 Split Pin & WasherWP. WO - 74Extession Wheel SpacerWP. WO - 75Extension Wheel SliderWP. WO - 76M20 x 150 Bolt                                                                                                                                                                                                                                                                                                                                                                                                                                                                                                                                                                                                                                                                                                                                                                                                                                                                                                                                                                                                                                                                                                                                                                      | WP. WO - 68a    | 350/4 wheel                                  |
| WP. WO - 703.2 Split Pin & WasherWP. WO - 74Extesnion Wheel SpacerWP. WO - 75Extension Wheel SliderWP. WO - 76M20 x 150 Bolt                                                                                                                                                                                                                                                                                                                                                                                                                                                                                                                                                                                                                                                                                                                                                                                                                                                                                                                                                                                                                                                                                                                                                                                                    | WP. WO - 42     | 12mm Drop Lock Latch                         |
| WP. WO - 74Extession Wheel SpacerWP. WO - 75Extension Wheel SliderWP. WO - 76M20 x 150 Bolt                                                                                                                                                                                                                                                                                                                                                                                                                                                                                                                                                                                                                                                                                                                                                                                                                                                                                                                                                                                                                                                                                                                                                                                                                                     | WP. WO - 69     | Extension Pivot Rod                          |
| WP. WO - 75Extension Wheel SliderWP. WO - 76M20 x 150 Bolt                                                                                                                                                                                                                                                                                                                                                                                                                                                                                                                                                                                                                                                                                                                                                                                                                                                                                                                                                                                                                                                                                                                                                                                                                                                                      | WP. WO - 70     | 3.2 Split Pin & Washer                       |
| WP. WO - 76 M20 x 150 Bolt                                                                                                                                                                                                                                                                                                                                                                                                                                                                                                                                                                                                                                                                                                                                                                                                                                                                                                                                                                                                                                                                                                                                                                                                                                                                                                      | WP. WO - 74     | Extesnion Wheel Spacer                       |
|                                                                                                                                                                                                                                                                                                                                                                                                                                                                                                                                                                                                                                                                                                                                                                                                                                                                                                                                                                                                                                                                                                                                                                                                                                                                                                                                 | WP. WO - 75     | Extension Wheel Slider                       |
| WP. WO - 77 M20 nyloc nut                                                                                                                                                                                                                                                                                                                                                                                                                                                                                                                                                                                                                                                                                                                                                                                                                                                                                                                                                                                                                                                                                                                                                                                                                                                                                                       | WP. WO - 76     | M20 x 150 Bolt                               |
|                                                                                                                                                                                                                                                                                                                                                                                                                                                                                                                                                                                                                                                                                                                                                                                                                                                                                                                                                                                                                                                                                                                                                                                                                                                                                                                                 | WP. WO - 77     | M20 nyloc nut                                |