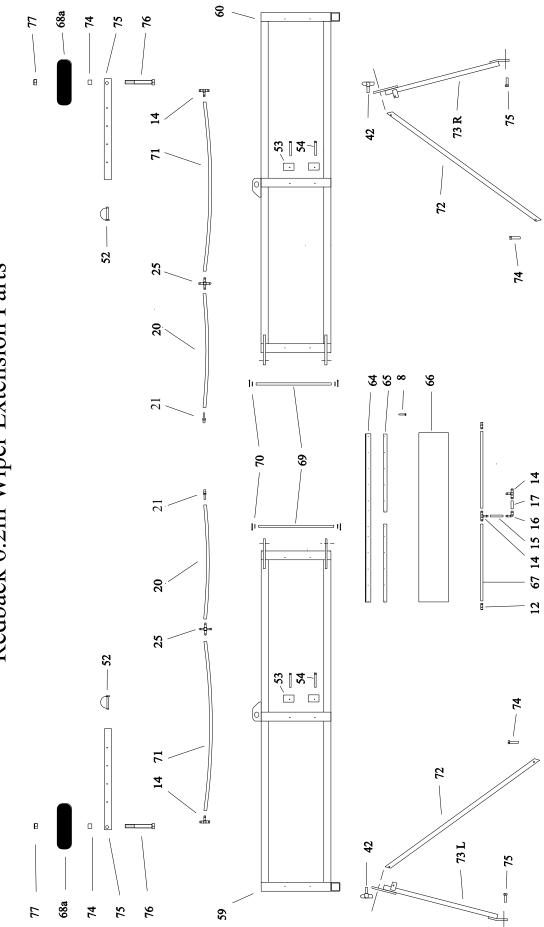

# Redback Wiper:

Is a weed wiper product designed for the application of herbicide to weeds. Herbicide can easily be applied to weeds that stand higher than the surrounding pasture or crop with a Redback Wiper.

Herbicide is saved because only the desired weeds are wiped

# **Wiper Final Assembly Instructions**

- 1. Fit Tank:
  - Remove M8 nyloc nuts & one washer from each tank stud
  - One washer plus rubber washer retainer will be one each stud
  - Sit Tank on mounts & hold in place with washer & M8 nyloc nut
- 2. Connect feed hose connector: