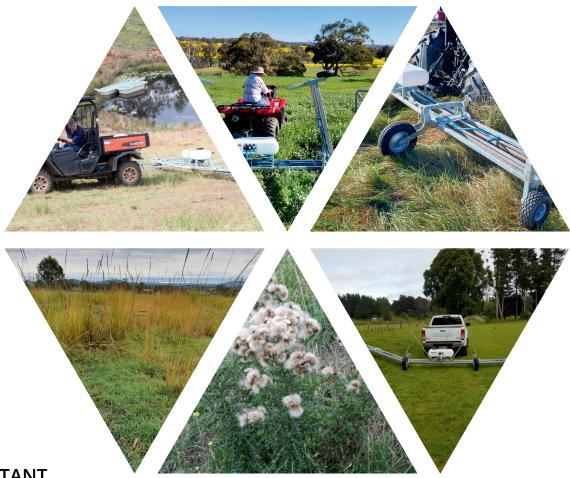

# Redback Wiper:

Is a weed wiper product designed for the application of herbicide to weeds. Herbicide can easily be applied to weeds that stand higher than the surrounding pasture or crop with a Redback Wiper.

Herbicide is saved because only the desired weeds are wiped

# Available Options:

The Redback Wiper is available in different configurations:

- 2.4m wiper main centre section with tank
- 4.8m wiper main centre section with 1.2m wings & tank
- 6.2m wiper main centre section with 1.9m wings & tank