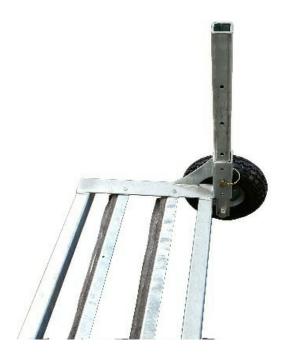

Fit all bolts with nyloc nuts and tighten.

Wiper Main Frame Wheel & 4.8 Extension Fitting

1. Fit Wiper Main Frame Wheel & Adjuster with:

• M12 x 90 bolt on front pivot mount

• M12 x 110 bolt on rear wheel pivot mount Fit bolts with nyloc nuts and tighten.

Wiper Extension Wheel Fitting

 Fit Wiper Extension Wheel & hold in place with "D"pin Adjust to suit you need