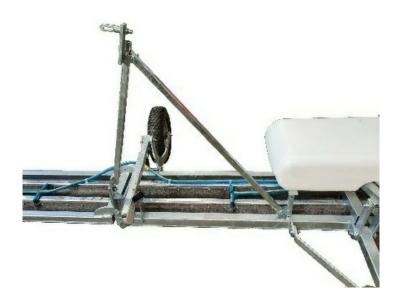

## Height Adjustment:

The 2.4m & 4.8m wipers have seven height settings for the wheels and an adjustable jack for the draw bar

- For the main frame, remove the "D" pin on the wheel adjustment & set the wheels at the desired height
- Turn the draw bar adjustment jack & set so the frame is level
- The wiper wings have adjustable wheels. Set the wings so that they are level with the main frame when on level ground

The 6.2m wiper comes standard with adjustable jacks on the main centre section

#### Set the Weed Wiper as low as possible so:

- The wicks make good contact with the weeds thereby ensuring they get good dose of weed killer.
- There is no damage to the crop or pasture.
- The frame dose not strike the ground