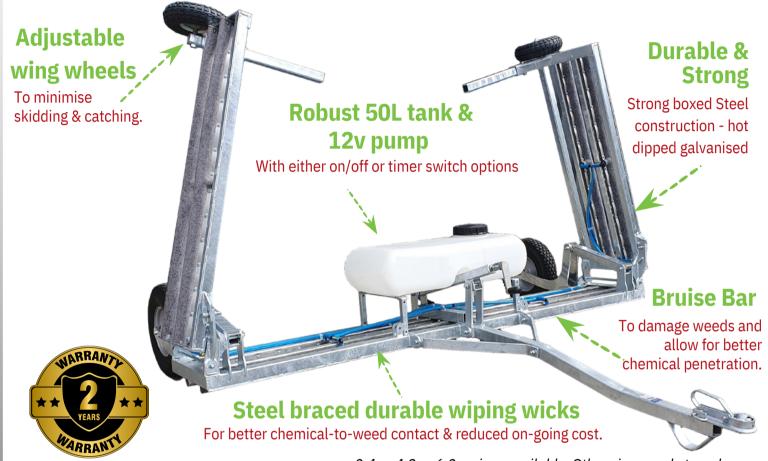

### **Weedwipers**

Why are weedwipers so effective? A concentrated targeted approach means weeds die while valuable pastures are protected, less chemicals are used, and with efficient time and cost savings.

2.4m, 4.8m, 6.2m sizes available. Other sizes made to order.

#### **Optional Extras**

- Timer switch upgrade
- Jockey wheel kits
- Easy height adjusters (Come as standard on the
- Removable drawbar for easy transport.
- 3 point linkage options
- Towball coupling (Included with 2.4, 4.8, 6.2 models)
- · Foam marker kits and mount brackets
- Large wheel wing upgrade